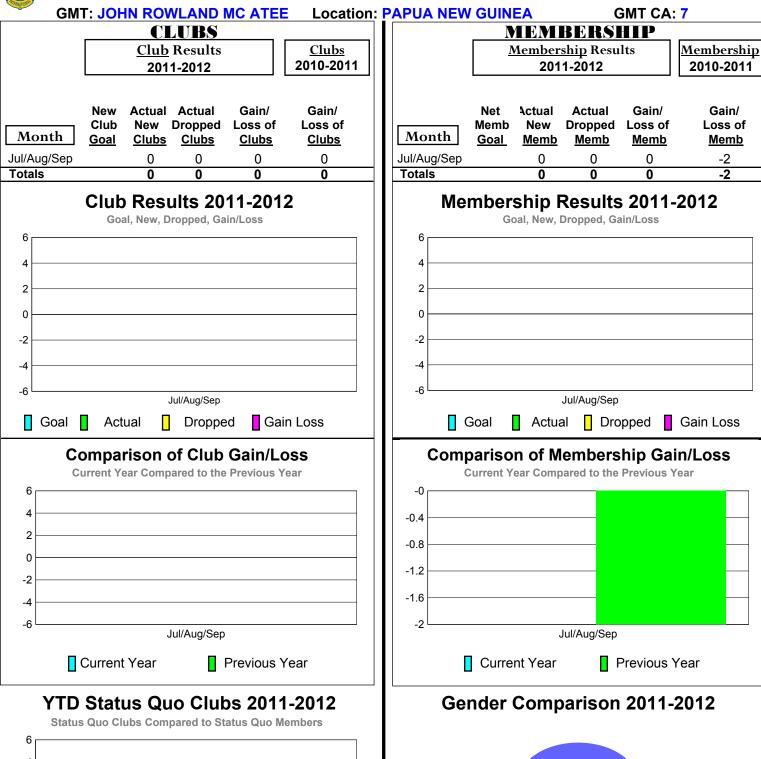

### 2011-2012 GMT Reports for District (or Undistricted) District 201Q2 PAPUA NEW

Status Quo Clubs Total Status Quo Members

-6

Status Quo Clubs

Jul/Aug/Sep

Total Status Quo Members