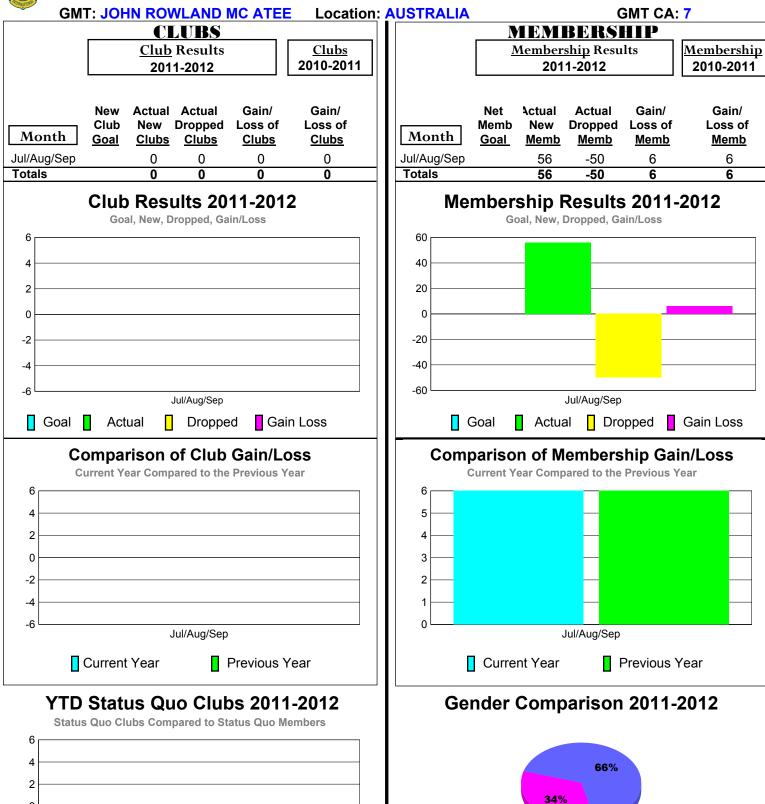

### 2011-2012 GMT Reports for District (or Undistricted) District 201N5 AUSTRALIA

Jul/Aug/Sep

Female