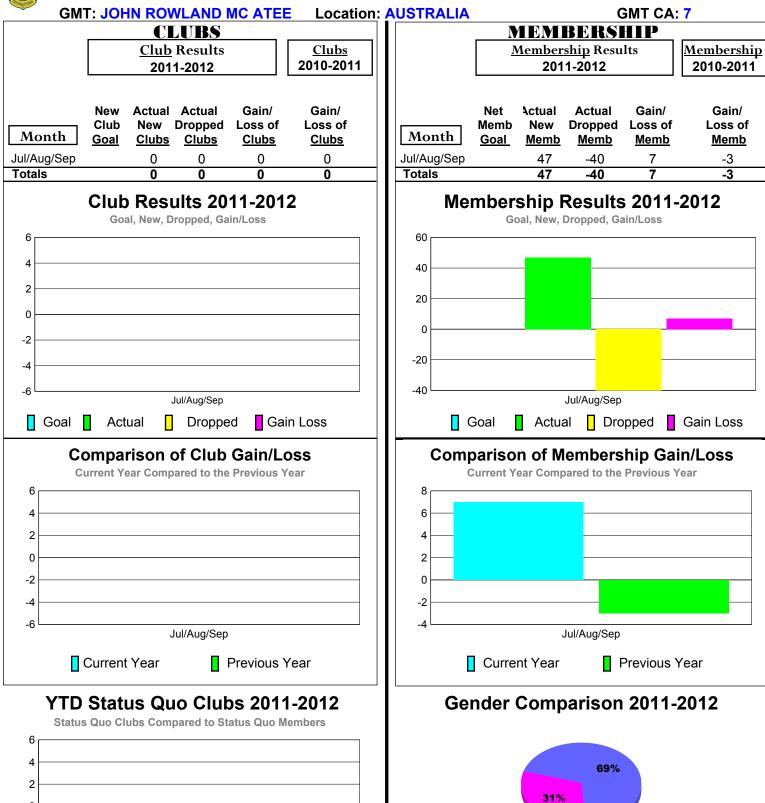

# 2011-2012 GMT Reports for District (or Undistricted) District 201Q1

37%

Jul/Aug/Sep

-6

Status Quo Clubs

Jul/Aug/Sep

Total Status Quo Members