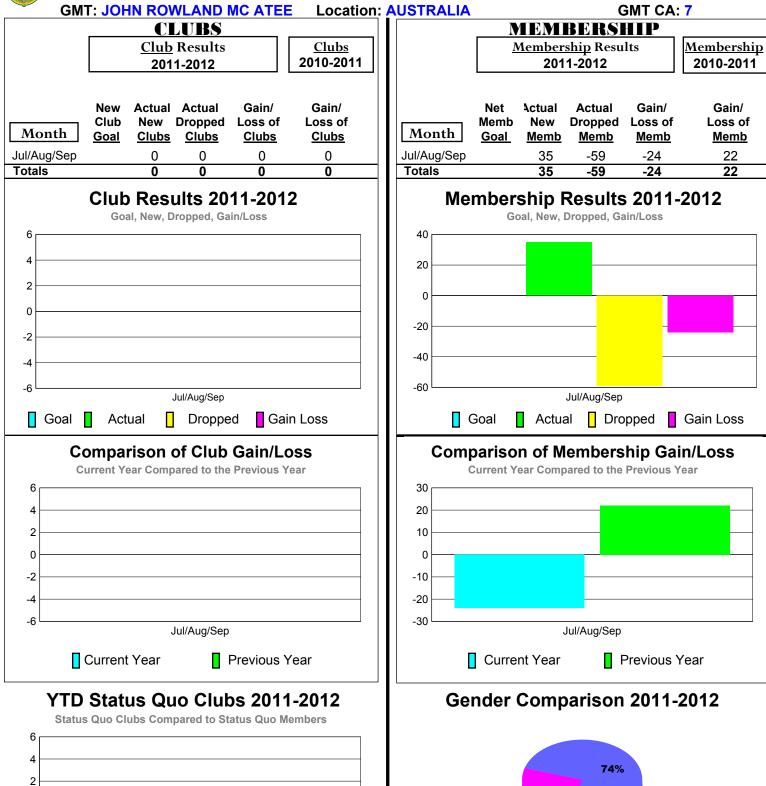

### 2011-2012 GMT Reports for District (or Undistricted) District 201N5 NORFOLK

**GMT: JOHN ROWLAND MC ATEE** Location: NORFOLK ISLAND GMT CA: 7 CLUBS MEMBERSHIP **Club Results** Membership Results <u>Clubs</u> <u>Membership</u> 2010-2011 2011-2012 2010-2011 2011-2012 Gain/ Gain/ New **Actual Actual** Gain/ Net **Actual** Actual Gain/ Club New Dropped Loss of Loss of Memb New Dropped Loss of Loss of Month Month Goal Clubs Clubs Clubs Clubs Goal Memb Memb Memb Memb Jul/Aug/Sep Jul/Aug/Sep 0 0 0 0 -1 Totals Totals 0 0 0 0 0 -1 Club Results 2011-2012 Membership Results 2011-2012 Goal, New, Dropped, Gain/Loss Goal, New, Dropped, Gain/Loss 0.8 0.6 0 0.4 0.2 -6 Jul/Aug/Sep Jul/Aug/Sep Dropped Gain Loss Goal Actual Dropped Gain Loss Goal Actual **Comparison of Membership Gain/Loss** Comparison of Club Gain/Loss **Current Year Compared to the Previous Year Current Year Compared to the Previous Year** 6 1.2 4 8.0 2 0.4 0 0 -2 -0.4 -0.8 -4 -6 -1.2Jul/Aug/Sep Jul/Aug/Sep Current Year Previous Year Current Year Previous Year