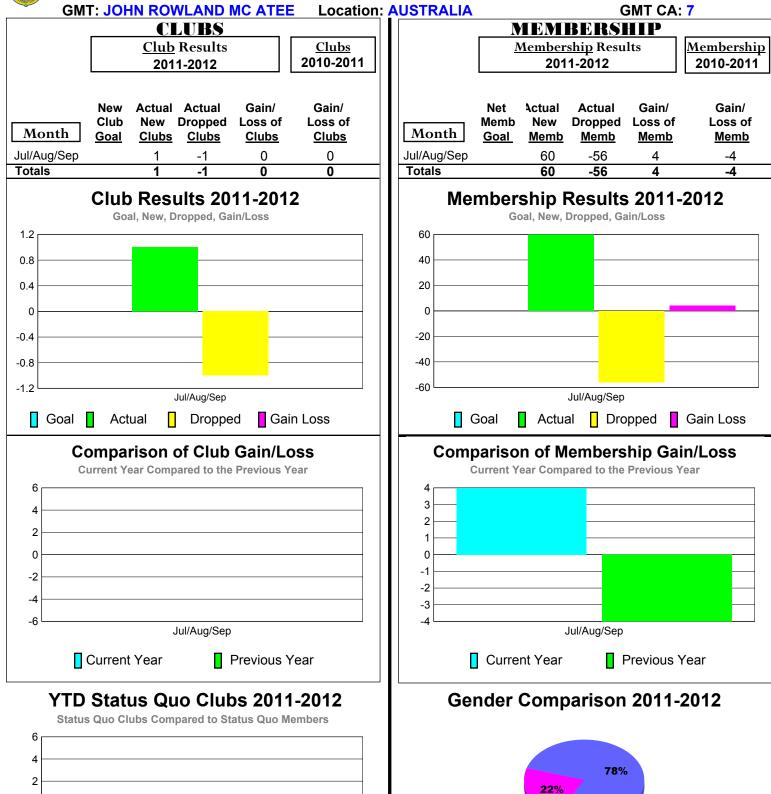

### 2011-2012 GMT Reports for District (or Undistricted) District 201N5 AUSTRALIA

Jul/Aug/Sep

Female

### 2011-2012 GMT Reports for District (or Undistricted) District 201N5 NORFOLK

**GMT: JOHN ROWLAND MC ATEE** Location: NORFOLK ISLAND GMT CA: 7 CLUBS MEMBERSHIP **Club Results** Membership Results <u>Clubs</u> <u>Membership</u> 2010-2011 2011-2012 2010-2011 2011-2012 Gain/ Gain/ New **Actual Actual** Gain/ Net **Actual** Actual Gain/ Club New Dropped Loss of Loss of Memb New Dropped Loss of Loss of Month Month Goal Clubs Clubs Clubs Clubs Goal Memb Memb Memb Memb Jul/Aug/Sep Jul/Aug/Sep 0 0 0 0 -1 Totals Totals 0 0 0 0 0 -1 Club Results 2011-2012 Membership Results 2011-2012 Goal, New, Dropped, Gain/Loss Goal, New, Dropped, Gain/Loss 0.8 0.6 0 0.4 0.2 -6 Jul/Aug/Sep Jul/Aug/Sep Dropped Gain Loss Goal Actual Dropped Gain Loss Goal Actual **Comparison of Membership Gain/Loss** Comparison of Club Gain/Loss **Current Year Compared to the Previous Year Current Year Compared to the Previous Year** 6 1.2 4 8.0 2 0.4 0 0 -2 -0.4 -0.8 -4 -6 -1.2Jul/Aug/Sep Jul/Aug/Sep Current Year Previous Year Current Year Previous Year

# YTD Status Quo Clubs 2011-2012

Total Status Quo Members

# **Gender Comparison 2011-2012**