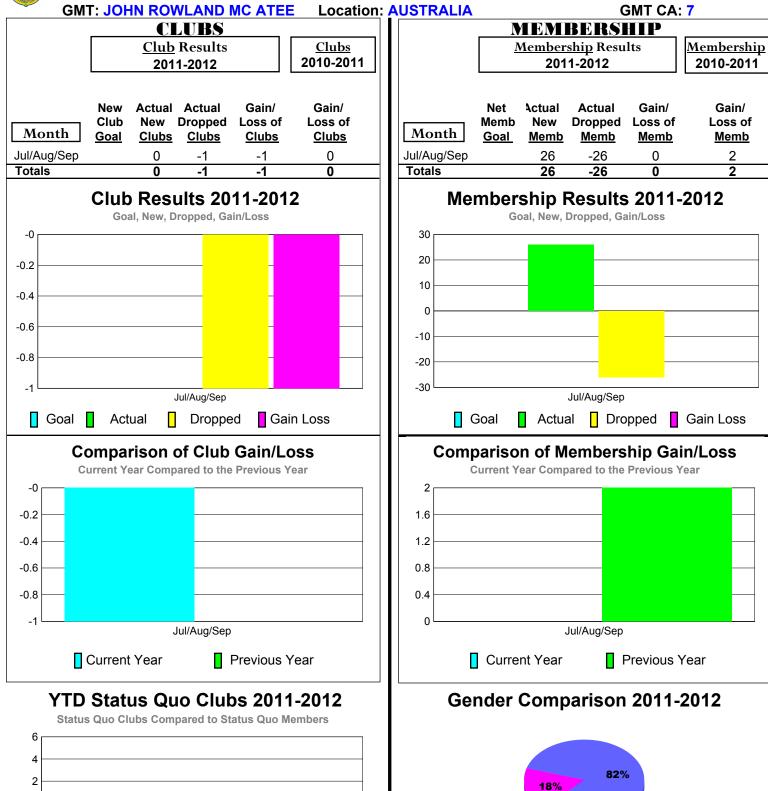

### 2011-2012 GMT Reports for District (or Undistricted) District 201N5 AUSTRALIA

Jul/Aug/Sep

Female