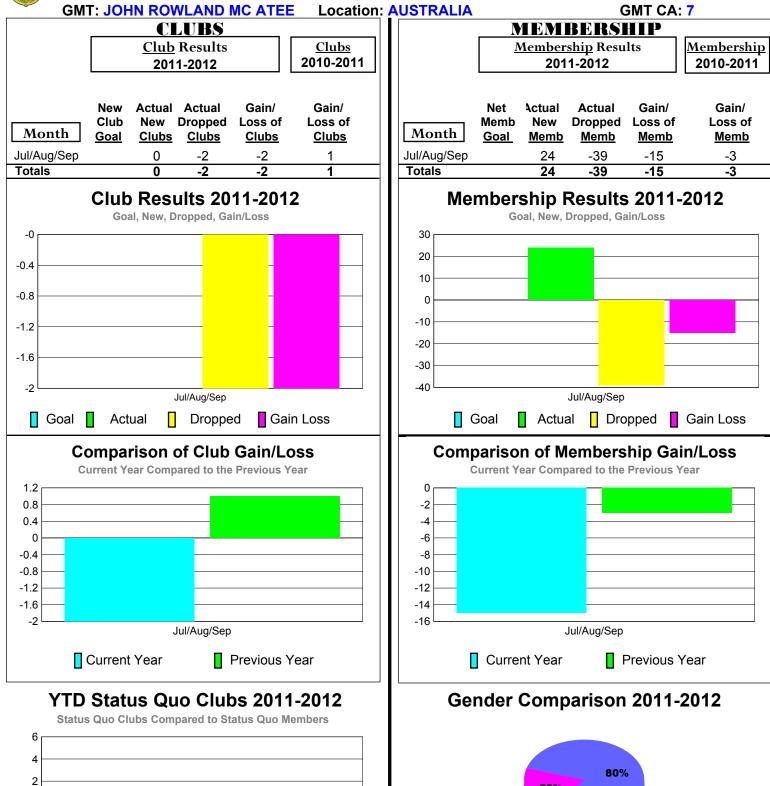

### 2011-2012 GMT Reports for District (or Undistricted) District 201N5 NORFOLK

**GMT: JOHN ROWLAND MC ATEE** Location: NORFOLK ISLAND GMT CA: 7 CLUBS MEMBERSHIP **Club Results** Membership Results <u>Clubs</u> <u>Membership</u> 2010-2011 2011-2012 2010-2011 2011-2012 Gain/ Gain/ New **Actual Actual** Gain/ Net **Actual** Actual Gain/ Club New Dropped Loss of Loss of Memb New Dropped Loss of Loss of Month Month Goal Clubs Clubs Clubs Clubs Goal Memb Memb Memb Memb Jul/Aug/Sep Jul/Aug/Sep 0 0 0 0 -1 Totals Totals 0 0 0 0 0 -1 Club Results 2011-2012 Membership Results 2011-2012 Goal, New, Dropped, Gain/Loss Goal, New, Dropped, Gain/Loss 0.8 0.6 0 0.4 0.2 -6 Jul/Aug/Sep Jul/Aug/Sep Dropped Gain Loss Goal Actual Dropped Gain Loss Goal Actual **Comparison of Membership Gain/Loss** Comparison of Club Gain/Loss **Current Year Compared to the Previous Year Current Year Compared to the Previous Year** 6 1.2 4 8.0 2 0.4 0 0 -2 -0.4 -0.8 -4 -6 -1.2Jul/Aug/Sep Jul/Aug/Sep Current Year Previous Year Current Year Previous Year