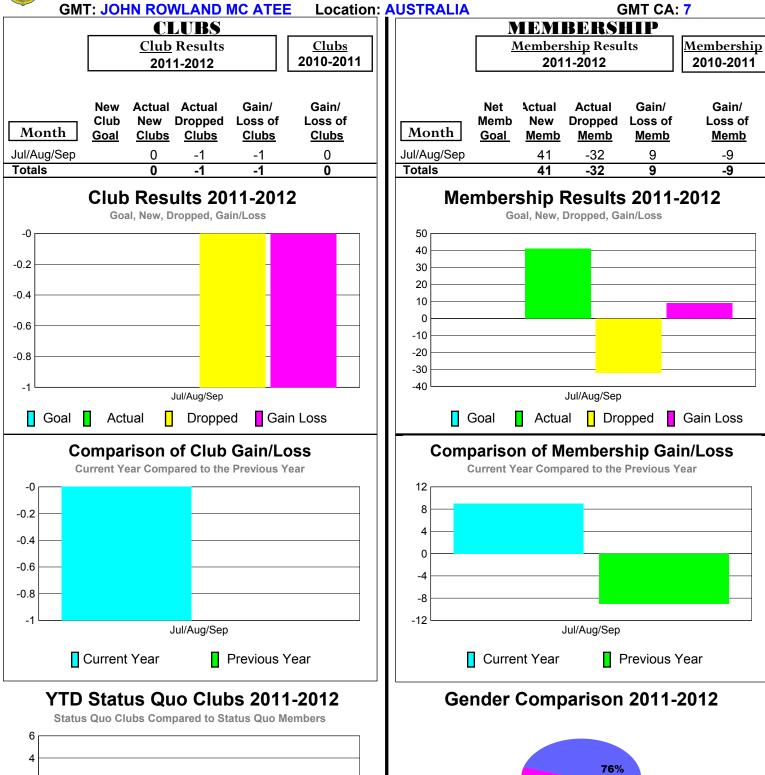

### 2011-2012 GMT Reports for District (or Undistricted) District 201Q2 AUSTRALIA

Jul/Aug/Sep

Female