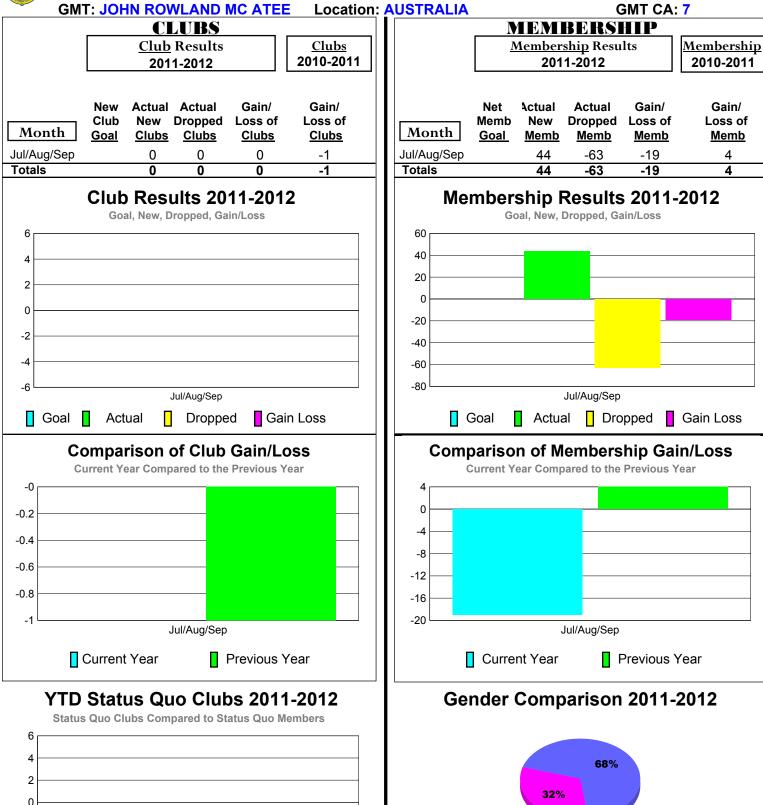

### 2011-2012 GMT Reports for District (or Undistricted) District 201N5 AUSTRALIA

Jul/Aug/Sep

Female

### 2011-2012 GMT Reports for District (or Undistricted) District 201N5 NORFOLK

**GMT: JOHN ROWLAND MC ATEE** Location: NORFOLK ISLAND GMT CA: 7 CLUBS MEMBERSHIP **Club Results** Membership Results <u>Clubs</u> <u>Membership</u> 2010-2011 2011-2012 2010-2011 2011-2012 Gain/ Gain/ New **Actual Actual** Gain/ Net **Actual** Actual Gain/ Club New Dropped Loss of Loss of Memb New Dropped Loss of Loss of Month Month Goal Clubs Clubs Clubs Clubs Goal Memb Memb Memb Memb Jul/Aug/Sep Jul/Aug/Sep 0 0 0 0 -1 Totals Totals 0 0 0 0 0 -1 Club Results 2011-2012 Membership Results 2011-2012 Goal, New, Dropped, Gain/Loss Goal, New, Dropped, Gain/Loss 0.8 0.6 0 0.4 0.2 -6 Jul/Aug/Sep Jul/Aug/Sep Dropped Gain Loss Goal Actual Dropped Gain Loss Goal Actual **Comparison of Membership Gain/Loss** Comparison of Club Gain/Loss **Current Year Compared to the Previous Year Current Year Compared to the Previous Year** 6 1.2 4 8.0 2 0.4 0 0 -2 -0.4 -0.8 -4 -6 -1.2Jul/Aug/Sep Jul/Aug/Sep Current Year Previous Year Current Year Previous Year