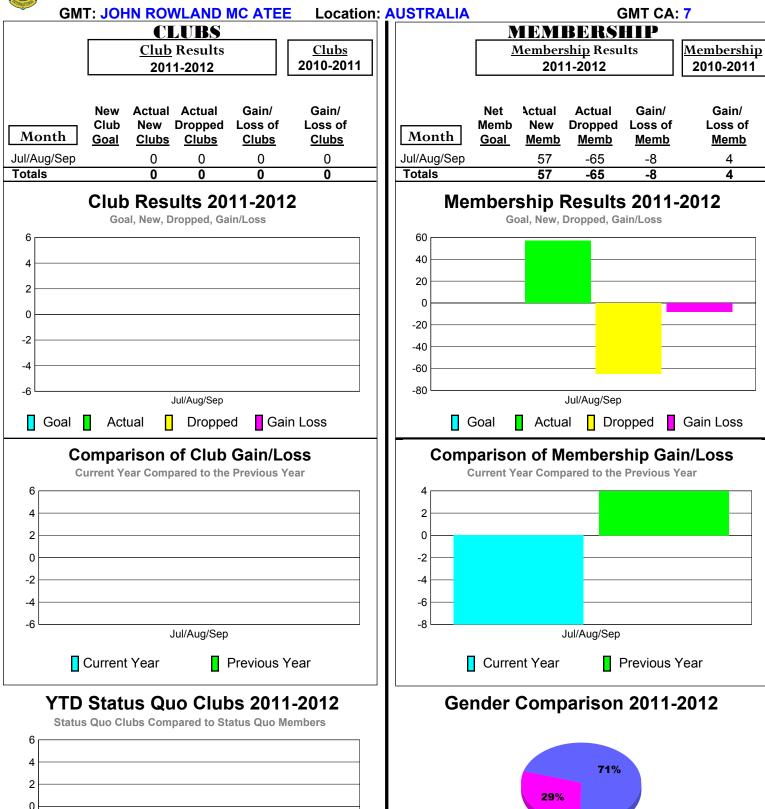

### 2011-2012 GMT Reports for District (or Undistricted) District 201N5 AUSTRALIA

Jul/Aug/Sep

Female