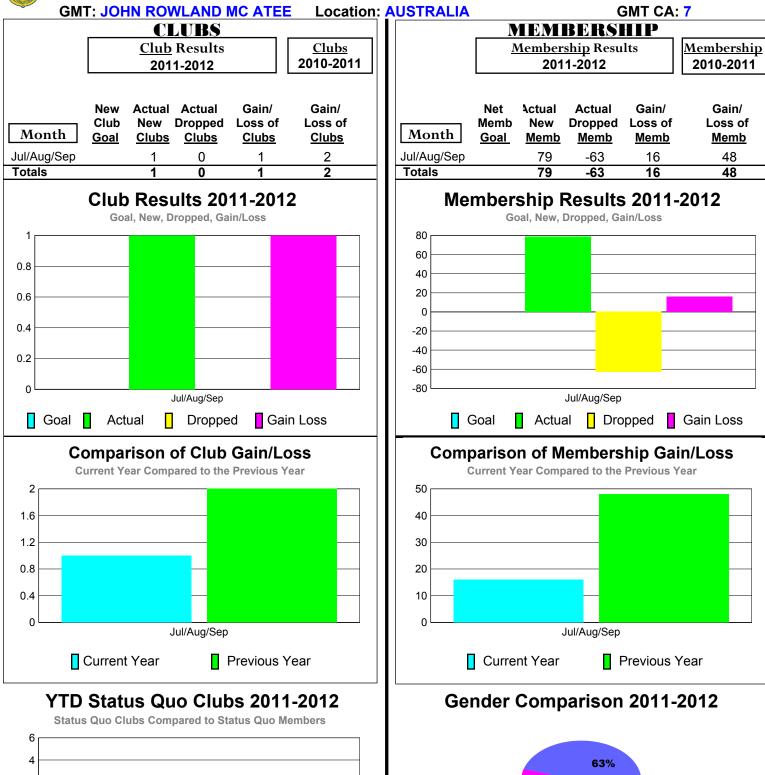

### 2011-2012 GMT Reports for District (or Undistricted) District 201N5 AUSTRALIA

Jul/Aug/Sep

Female