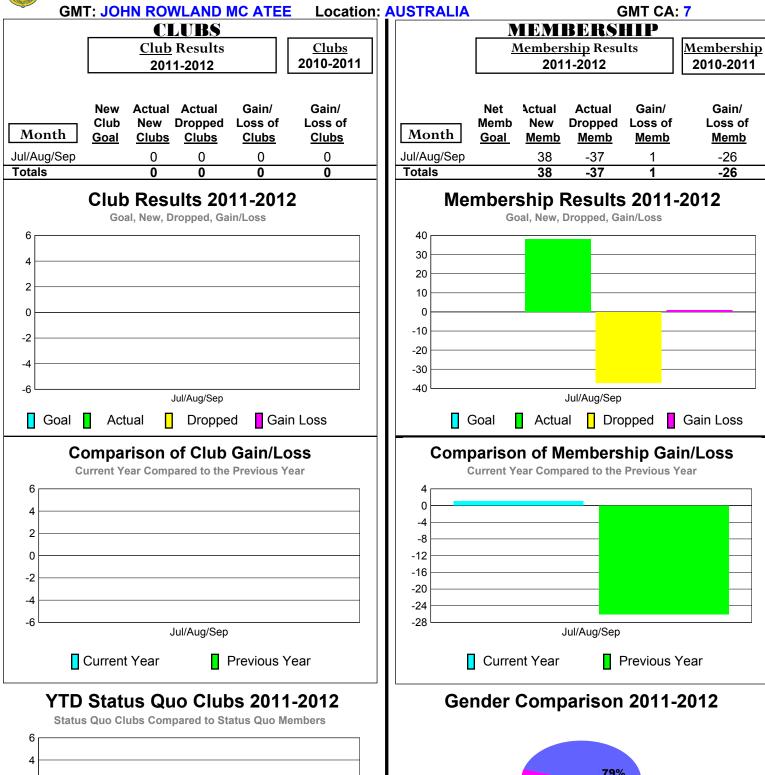

### 2011-2012 GMT Reports for District (or Undistricted) District 201N1

Jul/Aug/Sep

Female

-6

Status Quo Clubs

Jul/Aug/Sep

Total Status Quo Members