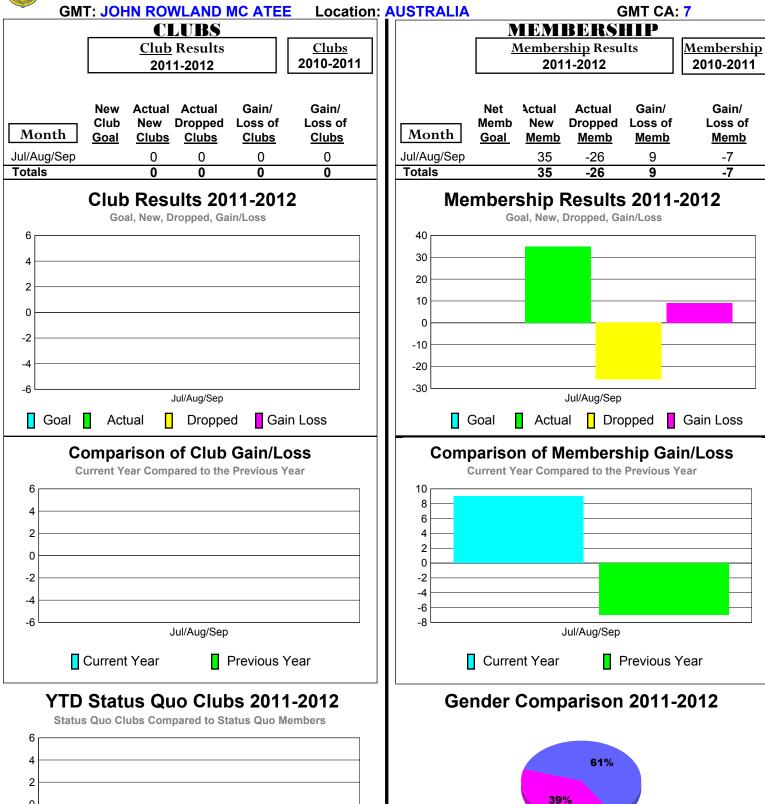

# 2011-2012 GMT Reports for District (or Undistricted) District 201Q1

37%

Jul/Aug/Sep

-6

Status Quo Clubs

Jul/Aug/Sep

Total Status Quo Members

# YTD Status Quo Clubs 2011-2012

Total Status Quo Members

# **Gender Comparison 2011-2012**