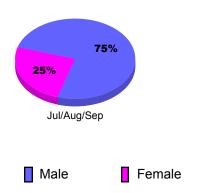

ual Gain/ Club New Dropped Loss of Loss of Memb New Dropped Loss of Loss of Month Month Goal Clubs Clubs Clubs Clubs Goal Memb Memb Memb Memb Jul/Aug/Sep Jul/Aug/Sep 0 0 0 0 -1 Totals Totals 0 0 0 0 0 -1 Club Results 2011-2012 Membership Results 2011-2012 Goal, New, Dropped, Gain/Loss Goal, New, Dropped, Gain/Loss 0.8 0.6 0 0.4 0.2 -6 Jul/Aug/Sep Jul/Aug/Sep Dropped Gain Loss Goal Actual Dropped Gain Loss Goal Actual **Comparison of Membership Gain/Loss** Comparison of Club Gain/Loss **Current Year Compared to the Previous Year Current Year Compared to the Previous Year** 6 1.2 4 8.0 2 0.4 0 0 -2 -0.4 -0.8 -4 -6 -1.2Jul/Aug/Sep Jul/Aug/Sep Current Year Previous Year Current Year Previous Year

# YTD Status Quo Clubs 2011-2012



Total Status Quo Members

# **Gender Comparison 2011-2012**



# 2011-2012 GMT Reports for District (or Undistricted) District 201Q1









37%

Jul/Aug/Sep



-6

Status Quo Clubs

Jul/Aug/Sep

Total Status Quo Members

### 2011-2012 GMT Reports for District (or Undistricted) District 201Q2 AUSTRALIA



Jul/Aug/Sep

Female



### 2011-2012 GMT Reports for District (or Undistricted) District 201Q2 PAPUA NEW





Status Quo Clubs Total Status Quo Members



-6

Status Quo Clubs

Jul/Aug/Sep

Total Status Quo Members

### 2011-2012 GMT Reports for District (or Undistricted) District 201Q3



Jul/Aug/Sep

Female

-6

Status Quo Clubs

Jul/Aug/Sep

Total Status Quo Members

### 2011-2012 GMT Reports for District (or Undistricted) District 201Q4



Jul/Aug/Sep

Female

-6

Status Quo Clubs

Jul/Aug/Sep

Total Status Quo Members

### 2011-2012 GMT Repor