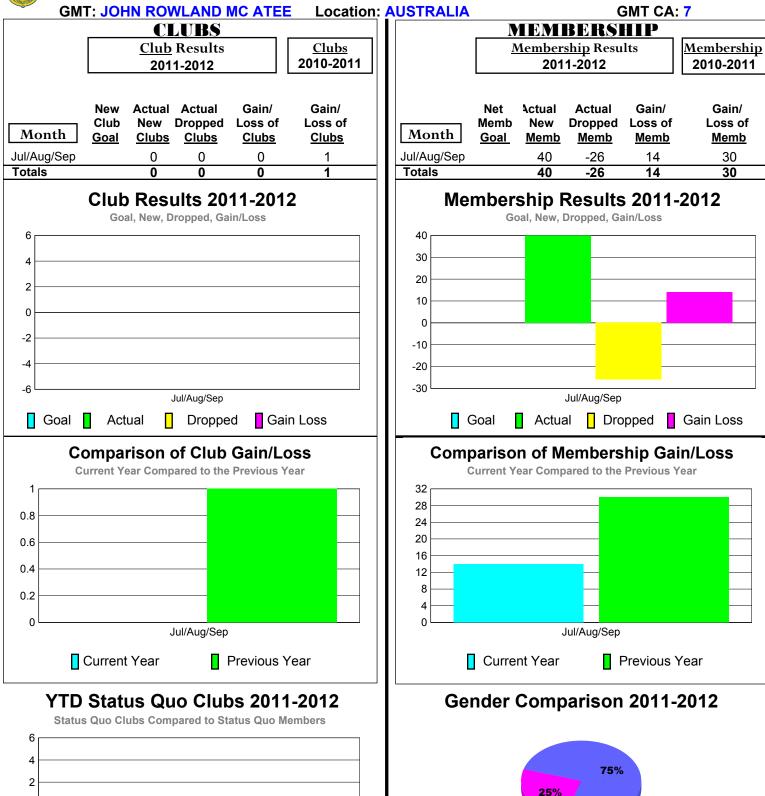

### 2011-2012 GMT Reports for District (or Undistricted) District 201N5 AUSTRALIA

Jul/Aug/Sep

Female