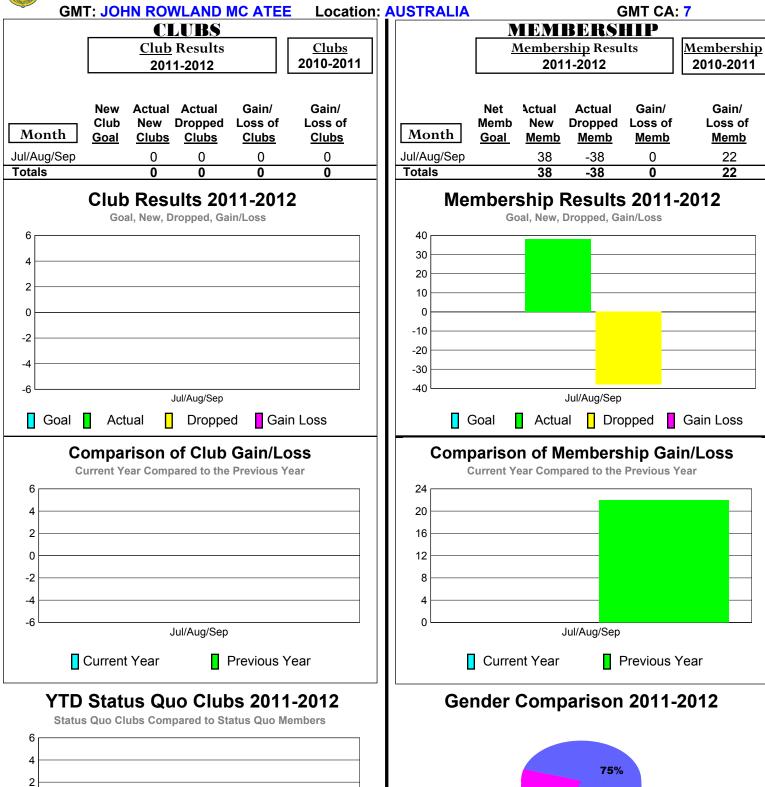

### 2011-2012 GMT Reports for District (or Undistricted) District 201Q2 AUSTRALIA

Jul/Aug/Sep

Female