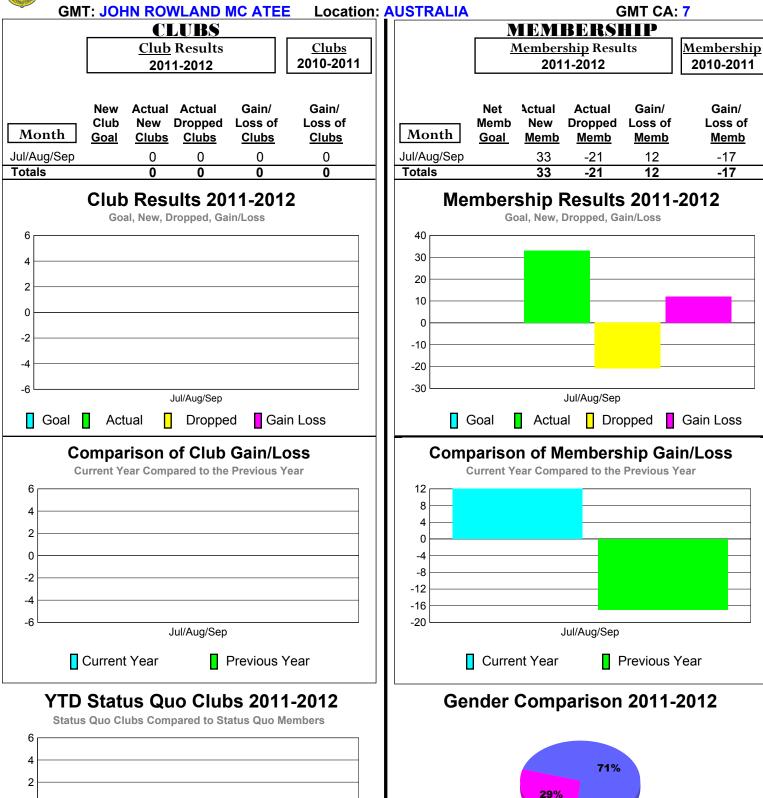

### 2011-2012 GMT Reports for District (or Undistricted) District 201Q2 PAPUA NEW

Status Quo Clubs Total Status Quo Members

-6

Status Quo Clubs

Jul/Aug/Sep

Total Status Quo Members