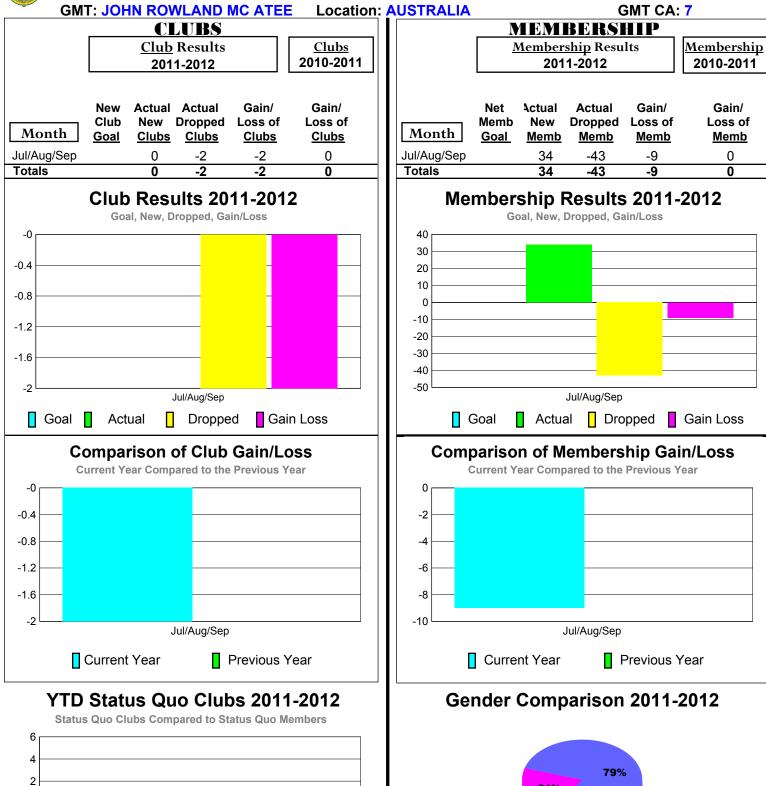

### 2011-2012 GMT Reports for District (or Undistricted) District 201Q2 AUSTRALIA

Jul/Aug/Sep

Female