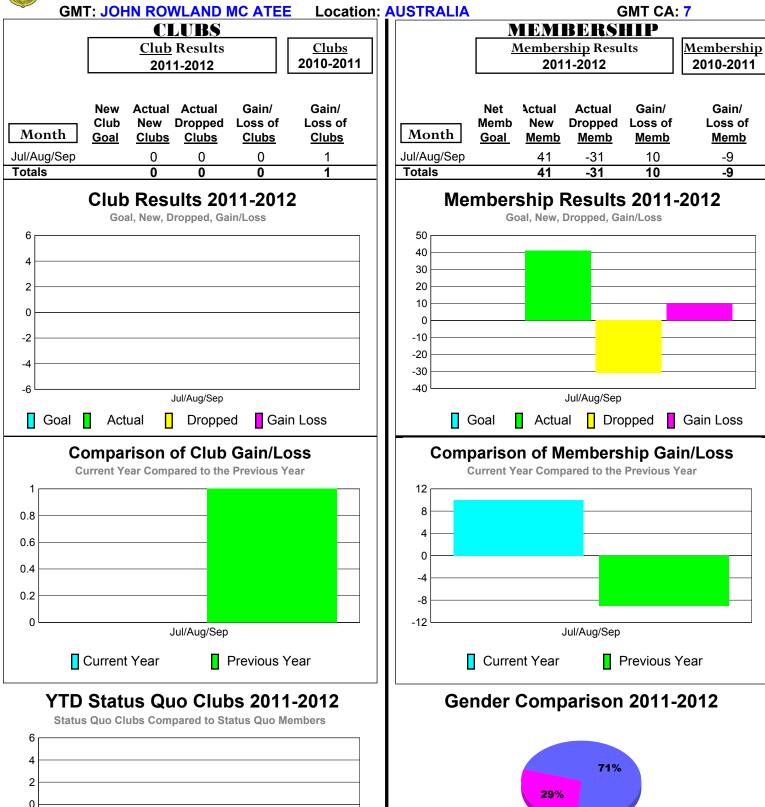

### 2011-2012 GMT Reports for District (or Undistricted) District 201N3

Jul/Aug/Sep

Female